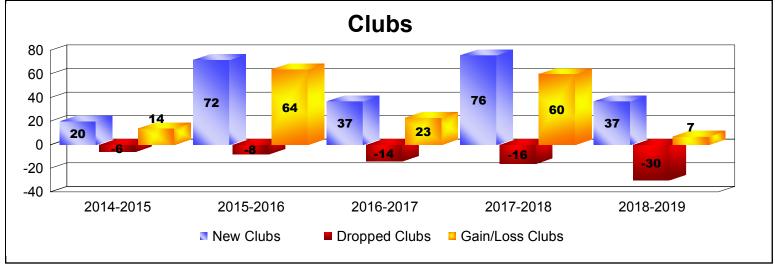

District 325B2 As of June 2019 Cumulative

| Year      | New<br>Clubs | Dropped<br>Clubs | Gain/<br>Loss<br>Clubs | New<br>Members | Charter<br>Members | Reinstate<br>Members | Transfer<br>Members | Total<br>Member<br>Added | Total<br>Members<br>Dropped | Gain/<br>Loss<br>Members |
|-----------|--------------|------------------|------------------------|----------------|--------------------|----------------------|---------------------|--------------------------|-----------------------------|--------------------------|
| 2014-2015 | 20           | -6               | 14                     | 594            | 459                | 24                   | 5                   | 1082                     | -668                        | 414                      |
| 2015-2016 | 72           | -8               | 64                     | 946            | 1963               | 20                   | 6                   | 2935                     | -840                        | 2095                     |
| 2016-2017 | 37           | -14              | 23                     | 1161           | 941                | 35                   | 6                   | 2143                     | -1193                       | 950                      |
| 2017-2018 | 76           | -16              | 60                     | 1003           | 1831               | 46                   | 10                  | 2890                     | -1701                       | 1189                     |
| 2018-2019 | 37           | -30              | 7                      | 540            | 942                | 43                   | 9                   | 1534                     | -1776                       | -242                     |
| Average   | 48           | -15              | 34                     | 849            | 1227               | 34                   | 7                   | 2117                     | -1236                       | 881                      |