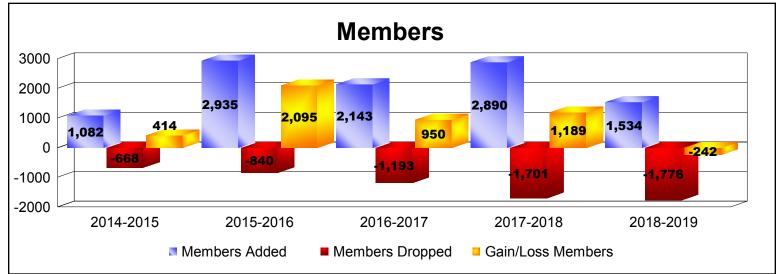

District 325B2 As of June 2019 Cumulative

| Year      | New<br>Clubs | Dropped<br>Clubs | Gain/<br>Loss<br>Clubs | New<br>Members | Charter<br>Members | Reinstate<br>Members | Transfer<br>Members | Total<br>Member<br>Added | Total<br>Members<br>Dropped | Gain/<br>Loss<br>Members |
|-----------|--------------|------------------|------------------------|----------------|--------------------|----------------------|---------------------|--------------------------|-----------------------------|--------------------------|
| 2014-2015 | 20           | -6               | 14                     | 594            | 459                | 24                   | 5                   | 1082                     | -668                        | 414                      |
| 2015-2016 | 72           | -8               | 64                     | 946            | 1963               | 20                   | 6                   | 2935                     | -840                        | 2095                     |
| 2016-2017 | 37           | -14              | 23                     | 1161           | 941                | 35                   | 6                   | 2143                     | -1193                       | 950                      |
| 2017-2018 | 76           | -16              | 60                     | 1003           | 1831               | 46                   | 10                  | 2890                     | -1701                       | 1189                     |
| 2018-2019 | 37           | -30              | 7                      | 540            | 942                | 43                   | 9                   | 1534                     | -1776                       | -242                     |
| Average   | 48           | -15              | 34                     | 849            | 1227               | 34                   | 7                   | 2117                     | -1236                       | 881                      |